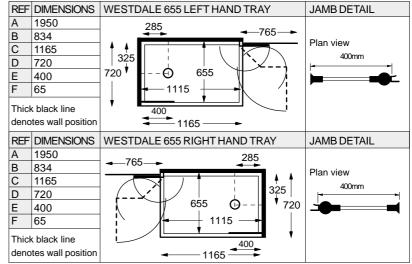

### WESTDALE 655 MODEL

Left hand shower tray Illustrated

#### Notes

Door size: 1115mm x 655mm (including jamb) Internal showering area: L= 1095mm x W=635mm

- 1. Dimension A is to the top of the assistance pole (from the shower tray). A 2500mm floor to ceiling, or 2500mm floor to curtain rail pole are also available (both can be trimmed)
- 2. The Westdale 655 is supplied with edging strips for use with a suitable Altro flooring system. Add 30mm to dimensions C&D
- 3. Dimensions C&D are measured from the face of the tiling lip
- 4. Rising butt hinge lifts the door 7mm and incorporates a 180 degree hinge to allow full flexibility