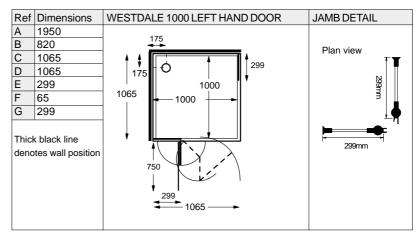

### WESTDALE 1000 MODEL

Trav not handed Left hand door Illustrated

#### Notes

**Door size:** 1000mm x 1000mm (including jamb) Internal showering area: L= 980mm x W = 980mm

- 1. Dimension A is to the top of the assistance pole (from the shower tray). 2500mm floor to ceiling, or 2500mm floor to curtain rail poles (both to special order) are also available (both can
- 2. The Westdale 1000 is supplied with an edging strip. Add 30mm to dimensions C&D
- 3. Dimensions C&D are measured from the face of the tiling lip