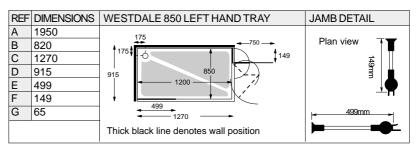

### WESTDALE 850 MODEL

Right hand shower tray Illustrated

| REF | DIMENSIONS | WESTDALE 850 RIGHT HAND TRAY           | JAMB DETAIL        |
|-----|------------|----------------------------------------|--------------------|
| Α   | 1950       | 175                                    |                    |
| В   | 820        | 149                                    | <b>▼</b> Plan view |
| С   | 1270       | 149                                    | ¶                  |
| D   | 915        | 850 915                                | 149mm              |
| E   | 499        | 1200                                   | ∐ <b>&amp;</b> ³   |
| F   | 149        | 499                                    | <b>-</b> ₩ 499mm   |
| G   | 65         | 1270                                   | <del></del>        |
|     |            | Thick black line denotes wall position |                    |

### Notes

Door size: 1200mm x 850mm (including jamb) Internal showering area: L= 1180mm x W=830mm

- 1. Dimension A is to the top of the assistance pole (from the shower tray). 2500mm floor to ceiling, or 2500mm floor to curtain rail poles (both to special order) are also available (both can
- 2. The Westdale 850 is supplied with an edging strip. Add 30mm to dimensions C&D
- 3. Dimensions C&D are measured from the face of the tiling lip