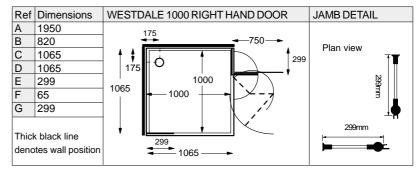

Trav not handed Right hand door Illustrated

#### Notes

Door size: 1000mm x 1000mm (including jamb) Internal showering area: L= 980mm x W=980mm

- 1. Dimension A is to the top of the assistance pole (from the shower tray). 2500mm floor to ceiling, or 2500mm floor to curtain rail poles (both to special order) are also available (both can
- 2. The Westdale 1000 is supplied with an edging strip. Add 30mm to dimensions C&D
- 3. Dimensions C&D are measured from the face of the tiling lip