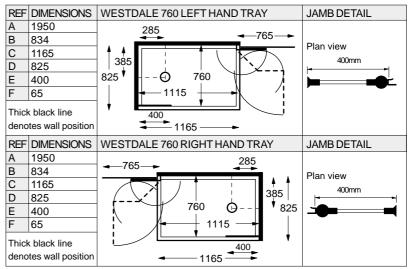

### WESTDALE 760 MODEL

Left hand shower tray Illustrated

#### SHOWER CHAIR COMPATIBILITY

Self propelled models

Attendant propelled models

Door size: 1115mm x 760mm (including jamb) Internal showering area: L= 1095mm x W=740mm

- 1. Dimension A is to the top of the assistance pole (from the shower tray). A 2500mm floor to ceiling, or 2500mm floor to curtain rail pole are also available (both can be trimmed)
- 2. The Westdale 760 is supplied with edging strips for use with a suitable Altro flooring system. Add 30mm to dimensions C&D
- 3. Dimensions C&D are measured from the face of the tiling lip
- 4. Rising butt hinge lifts the door 7mm and incorporates a 180 degree hinge to allow full flexibility