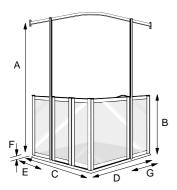

#### Notes

Door size: 1115mm x 655mm (including jamb) Internal showering area: L= 1095mm x W=635mm

- 1. Dimension A is to the top of the assistance pole (from the shower tray). A 2500mm floor to ceiling, or 2500mm floor to curtain rail pole are also available (both can be trimmed)
- 2. The Westdale 655 is supplied with edging strips for use with a suitable Altro flooring system. Add 30mm to dimensions C&D
- 3. Dimensions C&D are measured from the face of the tiling lip
- 4. Rising butt hinge lifts the door 7mm and incorporates a 180 degree hinge to allow full flexibility

### WESTDALE 760 MODEL

Left hand shower tray Illustrated

#### SHOWER CHAIR COMPATIBILITY

Self propelled models

Attendant propelled models

Door size: 1115mm x 760mm (including jamb) Internal showering area: L= 1095mm x W=740mm

- 1. Dimension A is to the top of the assistance pole (from the shower tray). A 2500mm floor to ceiling, or 2500mm floor to curtain rail pole are also available (both can be trimmed)
- 2. The Westdale 760 is supplied with edging strips for use with a suitable Altro flooring system. Add 30mm to dimensions C&D
- 3. Dimensions C&D are measured from the face of the tiling lip
- 4. Rising butt hinge lifts the door 7mm and incorporates a 180 degree hinge to allow full flexibility