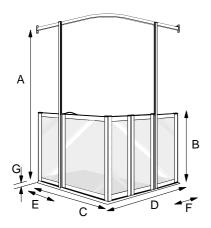

### WESTDALE 850 MODEL

Left hand shower tray Illustrated

#### Notes

Door size: 1200mm x 850mm (including jamb) Internal showering area: L= 1180mm x W=830mm

- 1. Dimension A is to the top of the assistance pole (from the shower tray). 2500mm floor to ceiling, or 2500mm floor to curtain rail poles (both to special order) are also available (both can
- 2. The Westdale 850 is supplied with an edging strip. Add 30mm to dimensions C&D
- 3. Dimensions C&D are measured from the face of the tiling lip