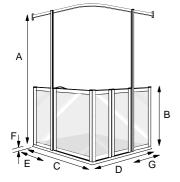

### WESTDALE 850 MODEL

Left hand shower tray Illustrated

#### Notes

Door size: 1200mm x 850mm (including jamb) Internal showering area: L= 1180mm x W=830mm

- 1. Dimension A is to the top of the assistance pole (from the shower tray). 2500mm floor to ceiling, or 2500mm floor to curtain rail poles (both to special order) are also available (both can
- 2. The Westdale 850 is supplied with an edging strip. Add 30mm to dimensions C&D
- 3. Dimensions C&D are measured from the face of the tiling lip