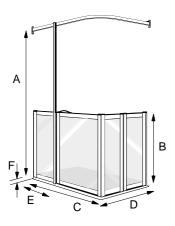

### WESTDALE 760 MODEL

Left hand shower tray Illustrated

#### SHOWER CHAIR COMPATIBILITY

Self propelled models

Attendant propelled models

Door size: 1115mm x 760mm (including jamb) Internal showering area: L= 1095mm x W=740mm

- 1. Dimension A is to the top of the assistance pole (from the shower tray). A 2500mm floor to ceiling, or 2500mm floor to curtain rail pole are also available (both can be trimmed)
- 2. The Westdale 760 is supplied with edging strips for use with a suitable Altro flooring system. Add 30mm to dimensions C&D
- 3. Dimensions C&D are measured from the face of the tiling lip
- 4. Rising butt hinge lifts the door 7mm and incorporates a 180 degree hinge to allow full flexibility