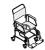

#### SHOWER CHAIR COMPATIBILITY

Self propelled models

Attendant propelled models

#### Notes

Door size: 1115mm x 655mm (including jamb) Internal showering area: L= 1095mm x W=635mm

- 1. Dimension A is to the top of the assistance pole (from the shower tray). A 2500mm floor to ceiling, or 2500mm floor to curtain rail pole are also available (both can be trimmed)
- 2. The Westdale 655 is supplied with edging strips for use with a suitable Altro flooring system. Add 30mm to dimensions C&D
- 3. Dimensions C&D are measured from the face of the tiling lip
- 4. Rising butt hinge lifts the door 7mm and incorporates a 180 degree hinge to allow full flexibility