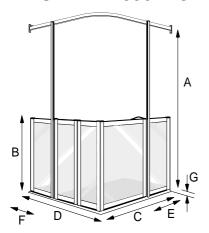

### WESTDALE 655 MODEL

Left hand shower tray Illustrated

#### Notes

Door size: 1115mm x 655mm (including jamb) Internal showering area: L= 1095mm x W=635mm

- 1. Dimension A is to the top of the assistance pole (from the shower tray). A 2500mm floor to ceiling, or 2500mm floor to curtain rail pole are also available (both can be trimmed)
- 2. The Westdale 655 is supplied with edging strips for use with a suitable Altro flooring system. Add 30mm to dimensions C&D
- 3. Dimensions C&D are measured from the face of the tiling lip
- 4. Rising butt hinge lifts the door 7mm and incorporates a 180 degree hinge to allow full flexibility