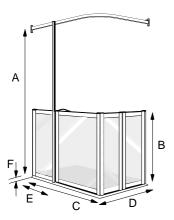

### WESTDALE 655 MODEL

Left hand shower tray Illustrated

#### Notes

Door size: 1115mm x 655mm (including jamb) Internal showering area: L= 1095mm x W=635mm

- 1. Dimension A is to the top of the assistance pole (from the shower tray). A 2500mm floor to ceiling, or 2500mm floor to curtain rail pole are also available (both can be trimmed)
- 2. The Westdale 655 is supplied with edging strips for use with a suitable Altro flooring system. Add 30mm to dimensions C&D
- 3. Dimensions C&D are measured from the face of the tiling lip
- 4. Rising butt hinge lifts the door 7mm and incorporates a 180 degree hinge to allow full flexibility